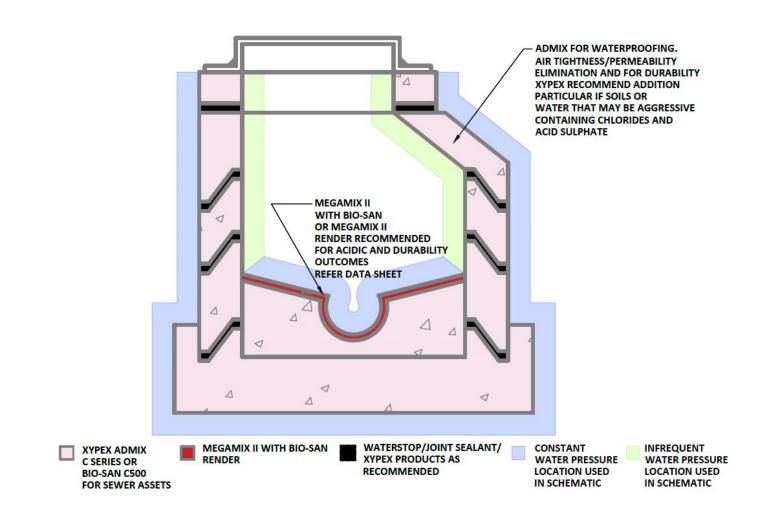

## **STANDARD CONSTRUCTION JOINT / COLD JOINT DETAILS**

## **Precast/Formed Manhole**

2018-11

## General

This detail must be used in conjunction with the Xypex and other product data sheets and method statements.

The use of Xypex products promote self-healing of static cracks up to 0.4mm width. Pending the design of the structure, designed allowable crack width, concrete selection, concrete placement, curing procedures and quality of workmanship undertaken. Cracking may occur or present post construction. The client/contractor or the like, should be aware that cracking may occur post construction which is due to the factors as indicated above. These factors are not in the control of Xypex. Post construction cracking should be monitored and repairs conducted, where required, in accordance with Xypex methodologies.