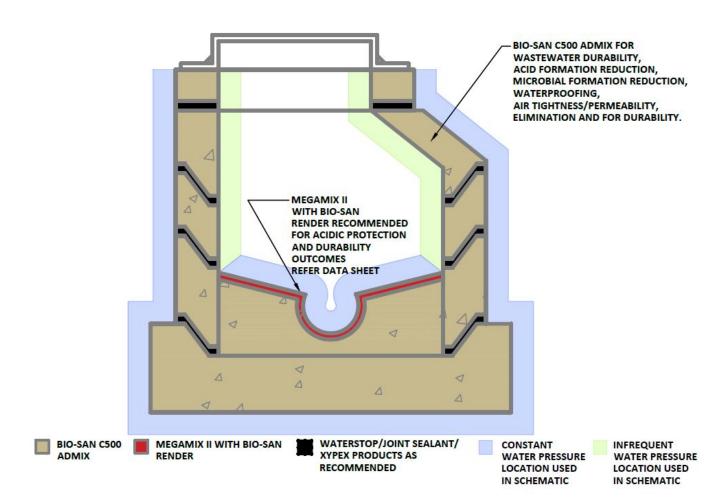

## STANDARD CONSTRUCTION JOINT / COLD JOINT DETAILS

## **Precast/Formed Wastewater Manhole**

2018-11

## General

This detail must be used in conjunction with the Xypex and other product data sheets and method statements.

The use of Xypex products promote self-healing of static cracks up to 0.4mm width. Pending the design of the structure, designed allowable crack width, concrete selection, concrete placement, curing procedures and quality of workmanship undertaken. Cracking may occur or present post construction. The client/contractor or the like, should be aware that cracking may occur post construction which is due to the factors as indicated above. These factors are not in the control of Xypex. Post construction cracking should be monitored and repairs conducted, where required, in accordance with Xypex methodologies.