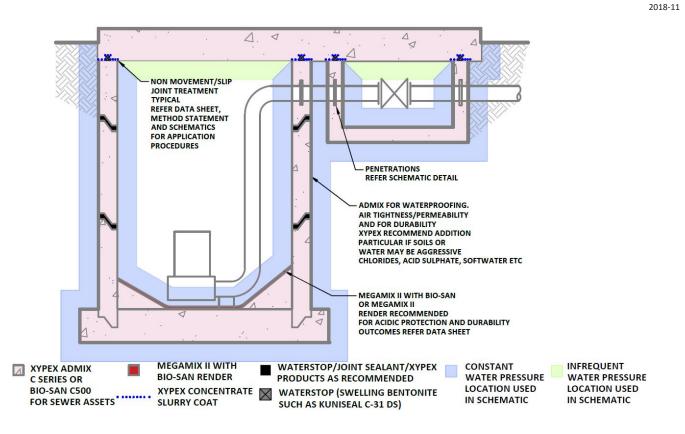

## STANDARD CONSTRUCTION JOINT / COLD JOINT DETAILS

## **Precast/Formed Pump Station**

## General

This detail must be used in conjunction with the Xypex and other product data sheets and method statements.

The use of Xypex products promote self-healing of static cracks up to 0.4mm width. Pending the design of the structure, designed allowable crack width, concrete selection, concrete placement, curing procedures and quality of workmanship undertaken. Cracking may occur or present post construction. The client/contractor or the like, should be aware that cracking may occur post construction which is due to the factors as indicated above. These factors are not in the control of Xypex. Post construction cracking should be monitored and repairs conducted, where required, in accordance with Xypex methodologies.