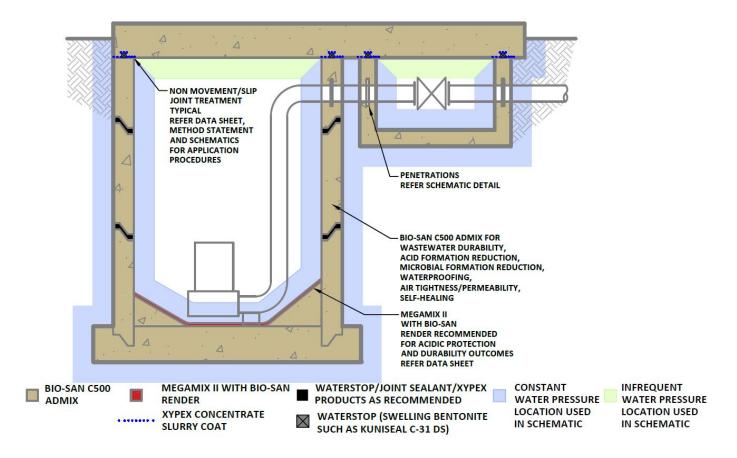

## STANDARD CONSTRUCTION JOINT / COLD JOINT DETAILS

## Precast/Formed Wastewater/Recycled/Aggressive Water Pump Station

2018-11

## General

This detail must be used in conjunction with the Xypex and other product data sheets and method statements.

The use of Xypex products promote self-healing of static cracks up to 0.4mm width. Pending the design of the structure, designed allowable crack width, concrete selection, concrete placement, curing procedures and quality of workmanship undertaken. Cracking may occur or present post construction. The client/contractor or the like, should be aware that cracking may occur post construction which is due to the factors as indicated above. These factors are not in the control of Xypex. Post construction cracking should be monitored and repairs conducted, where required, in accordance with Xypex methodologies.